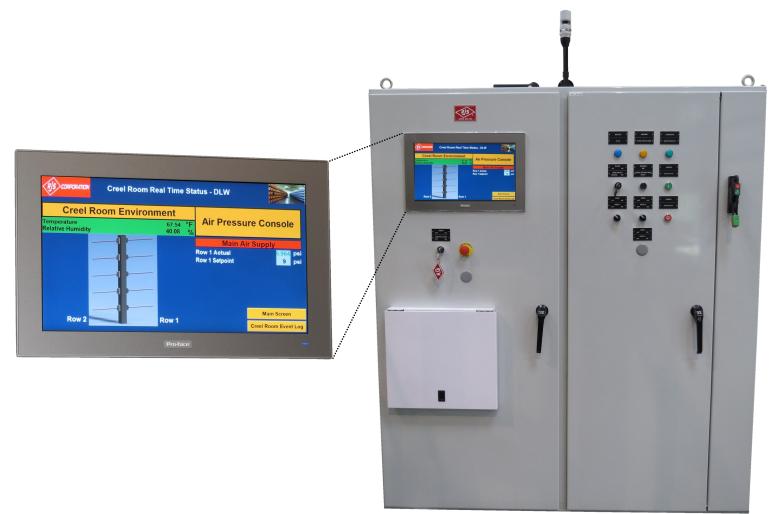

ELECTRONIC CONTROL PLATFORM TO PROVIDE REAL-TIME CREEL ROOM MEASUREMENT AND CONTROL

- **♦ PER ROW LOOSE/BROKEN WIRE DETECTION WITH THE** *DLW* **CONDUCTIVE SENSOR ROD TREE**
- **MONITORING OF CREEL ROOM TEMPERATURE AND RELATIVE HUMIDITY CONDITIONS**
- **MONITORING, SETTING, AND CONTROL OF ALL CREEL AIR PRESSURES**
- **CREEL ZONE CONTROL BY ROW, FRAME, COLUMN (AS DETERMINED BY CUSTOMER PREFERENCE)**
- **FINER TUNING OF TENSION ACCURACY ACROSS THE CREEL SYSTEM**
- ♦ ALL DEFINED ALARM STATES (INITIAL, FIX IN PROCESS, RESOLVED) ARE RECORDED AND TRACEABLE BY TIME, DATE, AND PERSONNEL VERIFICATION
- ABILITY TO REMOTELY MONITOR AND CONTROL, VIA ETHERNET OR WIFI, TO COMPUTER LANS OR HAND-HELD DEVICES
- **BROADCAST REAL-TIME CURRENT/HISTORICAL STATUS TO A REMOTE DISPLAY MONITOR**
- **IMBEDDED MUTIPLE LANGUAGE SETUP**