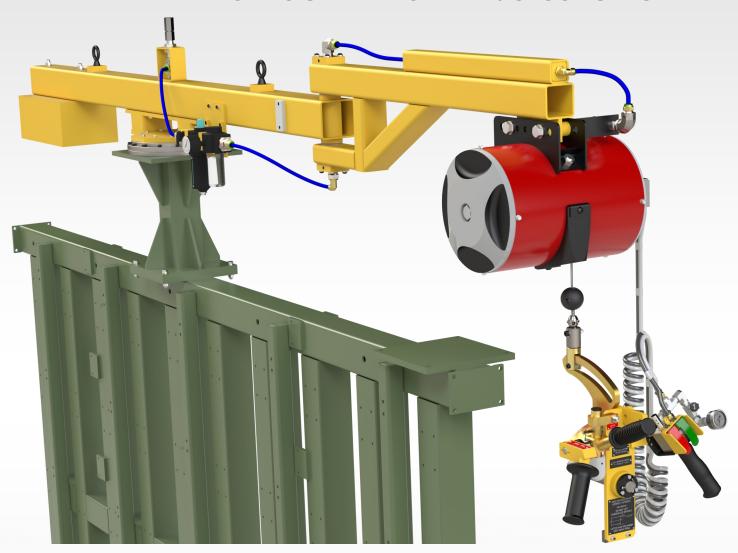

## WITH AIR BALANCE HOIST AND MODEL 476 SPOOL GRASPER

- ♦ Cost effective, manual creel loading solution for creel systems shorter than 20 FT in length
- ♦ Load both sides of a short creel system via one centrally located articulating arm
- ♦ Retrofittable to RJS Creel Systems with 10 x 10 IN top pads on the creel frame
- **♦ Uses the same air balance hoist and spool grasper as the Model 477 Creel Loading design**
- ♦ Swivel air connection at the center to allow full 360° motion without hose tangling
- **♦ Available in two configurations for spool grasper clearance above or next to the creel frame**